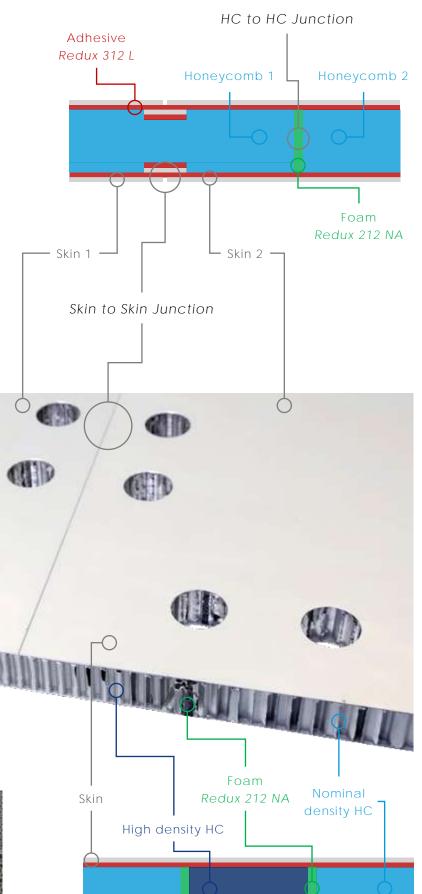

## JUNCTIONS

Junctions are needed between skins or honeycombs for panels of large dimensions or in the case of structural reinforcements.

Standard dimensions for blank materials are the following:

Aluminum skin: 1219 x 2700 mm
 Honeycomb: 1220 x 2300 mm

CFRP skins being tailor-made, they are less subjects to junction.

Honeycomb bonding is ensured by foam Redux 212 NA.

X-rays inspections are later performed on foam lines to ensure correct adhesion.

MTG Panel
Skin/skin junction
HC junction
HC reinforcement

## CORE REINFORCEMENTS

Local panel reinforcements can be necessary to ensure structural capacity.