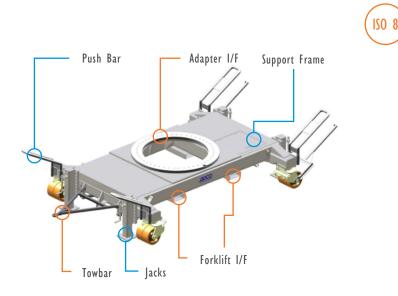

# PHYSICAL CHARACTERISTICS

| Dimensions L x W x H (without EDU) |                                                         | 4070 x 2490 x 1119 mm |
|------------------------------------|---------------------------------------------------------|-----------------------|
| Net Mass                           |                                                         | 2670 kg               |
| Allowable envelop Ø                |                                                         | 4000 mm               |
| Safety Factors                     | Yield                                                   | 3                     |
|                                    | Ultimate                                                | 4                     |
| Load Factors                       | Static                                                  | 1.5                   |
|                                    | Dynamic                                                 | 1.1                   |
| Adapters I/F                       | 48 x M16 threaded holes on a Ø1260 mm<br>circle pattern |                       |

#### **OPERATIONAL CHARACTERISTICS**

| Number of Jacks / Wheels     | 4                    | 4        |  |
|------------------------------|----------------------|----------|--|
|                              | EDU                  | Towbar   |  |
| Facility handling            | Pushbar              | Forklift |  |
|                              | Crane                |          |  |
| Fauitana ann tha ailtian     | ISO 8                |          |  |
| Environnement Specifications | Hydrazine Compatible |          |  |