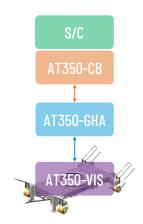

|

### TRANSPORT

- On a pallet under tarpaulin
- By truck, ship or plane

## PERFORMANCES

| Payload WLL* | 5175 kg |
|--------------|---------|
|              |         |

 $^{\ast}$  @ 1g vertical and ±0.1g lateral accelerations

#### **OPERATIONAL CHARACTERISTICS**

| Number of Jacks / Wheels     | 4                    | 4        |  |
|------------------------------|----------------------|----------|--|
|                              | EDU                  | Towbar   |  |
| Facility handling            | Pushbar              | Forklift |  |
|                              | Crane                |          |  |
| Fauitana ann tha ailtian     | ISO 8                |          |  |
| Environnement Specifications | Hydrazine Compatible |          |  |

## **RANGE COMPATIBILITIES**



### **DELIVERABLES DOCUMENTS**

| Operating Handbook | Risk Analysis | DML-DPL         |
|--------------------|---------------|-----------------|
| FMECA              | Test Report   | Analysis Report |

## HERITAGE



Pictures coming soon