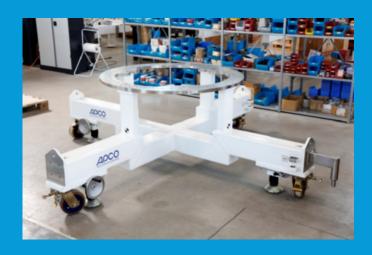

# AT200 VERTICAL INTEGRATION STAND

### PHYSICAL CHARACTERISTICS

| Dimensions L x W x H (without EDU) |                                                         | 3040 x 3040 x 960 mm |
|------------------------------------|---------------------------------------------------------|----------------------|
| Net Mass                           |                                                         | 820 kg               |
| Allowable envelop Ø                |                                                         | 3240 mm              |
| Safety Factors                     | Yield                                                   | 3                    |
|                                    | Ultimate                                                | 5                    |
| Load Factors                       | Static                                                  | 2                    |
|                                    | Dynamic                                                 | /                    |
| Adapters I/F                       | 48 x M16 threaded holes on a Ø1260 mm<br>circle pattern |                      |