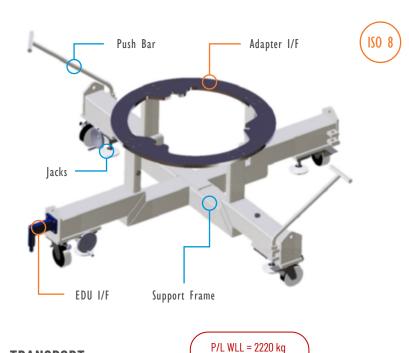

# AT200 VERTICAL INTEGRATION STAND

### PHYSICAL CHARACTERISTICS

| Dimensions L x W x H (without EDU) |                                                         | 3040 x 3040 x 960 mm |
|------------------------------------|---------------------------------------------------------|----------------------|
| Net Mass                           |                                                         | 820 kg               |
| Allowable envelop Ø                |                                                         | 3240 mm              |
| Safety Factors                     | Yield                                                   | 3                    |
|                                    | Ultimate                                                | 5                    |
| Load Factors                       | Static                                                  | 2                    |
|                                    | Dynamic                                                 | /                    |
| Adapters I/F                       | 48 x M16 threaded holes on a Ø1260 mm<br>circle pattern |                      |

# **OPERATIONAL CHARACTERISTICS**

| Number of Jacks / Wheels     | 4                    |
|------------------------------|----------------------|
|                              | EDU                  |
| Facility handling            | Pushbar              |
|                              | Crane                |
| Environnement Creations      | ISO 8                |
| Environnement Specifications | Hydrazine Compatible |