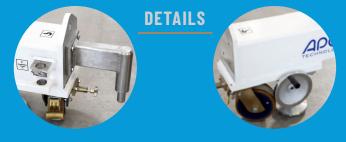

### PHYSICAL CHARACTERISTICS

| Dimensions L x W x H (without EDU) |                                                         | 3040 x 3040 x 960 mm |
|------------------------------------|---------------------------------------------------------|----------------------|
| Net Mass                           |                                                         | 820 kg               |
| Allowable envelop Ø                |                                                         | 3240 mm              |
| Safety Factors                     | Yield                                                   | 3                    |
|                                    | Ultimate                                                | 5                    |
| Load Factors                       | Static                                                  | 2                    |
|                                    | Dynamic                                                 | /                    |
| Adapters I/F                       | 48 x M16 threaded holes on a Ø1260 mm<br>circle pattern |                      |